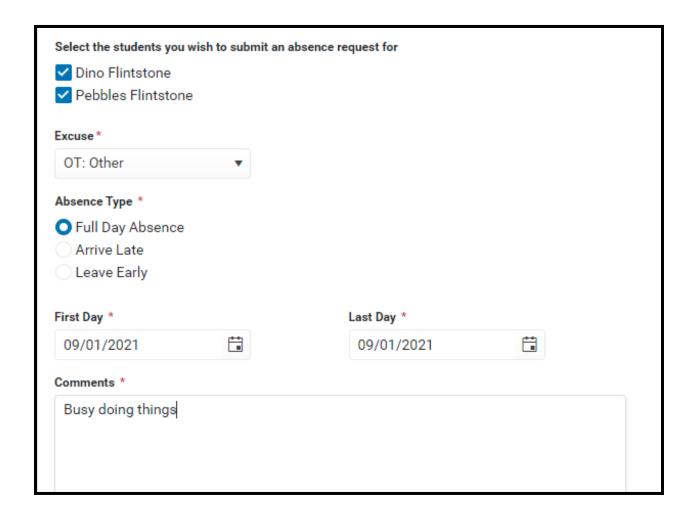

- Parent can select one or more child(ren) at the same time
- Excuse type (required) "what is the reason for the request" in the drop down menu
- Enter times if arrive late/leave early (required)
- Choose first/day for absence (required)
- Comments (required)