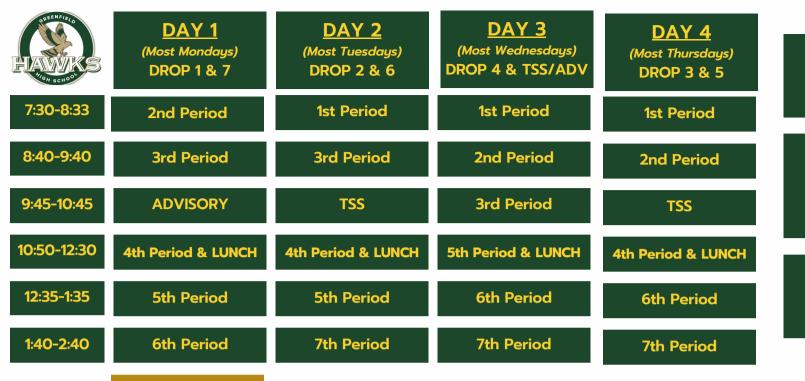

# Greenfield High School 2023/24 Bell Schedule

"A" Lunch

Class: 11:20-12:30

"B" Lunch

Class: 10:50-11:25 Lunch: 11:25-11:55

Class: 12:00-12:30

"C" Lunch

Class: 10:50-12:00 Lunch: 12:00-12:30

10:45-11:15

Lunch:

## "A" Lunch

Lunch: 10:19-10:49 Class: 10:54-11:49

#### "B" Lunch

Class: 10:24-10:49 Lunch: 10:49-11:19 Class: 11:24-11:49

## "C" Lunch

Class: 10:24-11:19 Lunch: 11:19-11:49